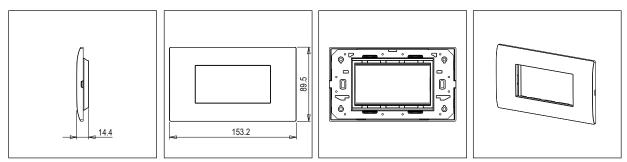

#### Drawings:

## Code: Series: Family: Module Size: Colour: Mark: Rated supply voltage: Maximum resistive load: Dimensions: Weight:

C5104 .03 CUBE Series Smart plates with frames Four Module Ice Silver Norisys ----89.5mm x 153.2mm x 14.4mm 107.70 g