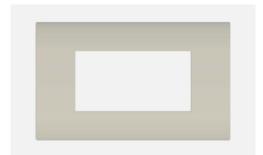

# C5104.03

4M Plate - 4 module Ice Silver

## Code: Series: Family: Module Size: Colour: Mark: Rated supply voltage: Maximum resistive load: Dimensions: Weight:

C5104 .03 CUBE Series Smart plates with frames Four Module Ice Silver Norisys ----89.5mm x 153.2mm x 14.4mm 107.70 g