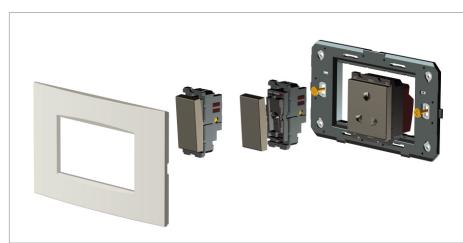

## **CUBE Series**

# C5104.03

4M Plate - 4 module Ice Silver





### Wiring Diagram:



## Code: Series: Family: Module Size: Colour: Mark: Rated supply voltage: Maximum resistive load: Dimensions: Weight:

C5104 .03 CUBE Series Smart plates with frames Four Module Ice Silver Norisys ----89.5mm x 153.2mm x 14.4mm 107.70 g

#### Drawings:



#### Installation:



Installation of the product should be carried out in compliance with the current regulations regarding the installation of electrical systems in the country where the product is installed.

The product should be installed by a trained professional following all safety norms.

Keep away from water and wet surfaces. While mounting the product, hands should not be wet.