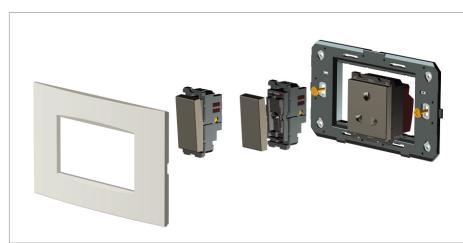

#### Installation:

Installation of the product should be carried out in compliance with the current regulations regarding the installation of electrical systems in the country where the product is installed.

The product should be installed by a trained professional following all safety norms.

Keep away from water and wet surfaces. While mounting the product, hands should not be wet.