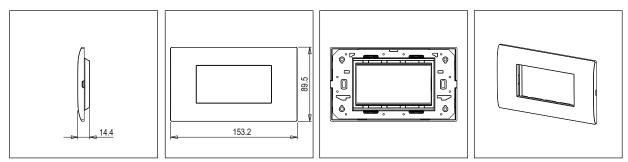

### Code: Series: Family: Module Size: Colour: Mark: Rated supply voltage: Maximum resistive load: Dimensions: Weight:

C5104 .02 CUBE Series Smart plates with frames Four Module Quartz Gray Norisys ----89.5mm x 153.2mm x 14.4mm

#### Drawings: