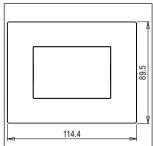

# norisys®

### **CUBE Series**

# C5103.16

3M Plate - 3 module Matt Gold









Code: C5103 .16
Series: CUBE Series

Family: Smart plates with frames

Module Size: Three Module
Colour: Matt Gold
Mark: Norisys
Rated supply voltage: --

Maximum resistive load: --

Dimensions: 89.5mm x 114.4mm x 14.4mm

Weight: 75.30 g

## Wiring Diagram:



#### Drawings:









#### Installation:



Installation of the product should be carried out in compliance with the current regulations regarding the installation of electrical systems in the country where the product is installed.

The product should be installed by a trained professional following all safety norms.

Keep away from water and wet surfaces. While mounting the product, hands should not be wet.