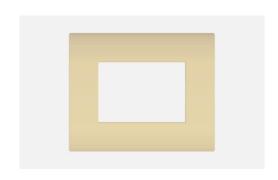

# C5103.16

3M Plate - 3 module Matt Gold

Code: C5103 .16
Series: CUBE Series

Family: Smart plates with frames

Module Size: Three Module
Colour: Matt Gold
Mark: Norisys
Rated supply voltage: --

Maximum resistive load: --

Dimensions: 89.5mm x 114.4mm x 14.4mm

Weight: 75.30 g