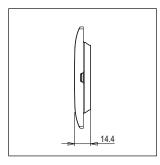

# norisys®

### **CUBE Series**

# C5103.16

3M Plate - 3 module Matt Gold









Code: C5103 .16
Series: CUBE Series

Family: Smart plates with frames

Module Size: Three Module
Colour: Matt Gold
Mark: Norisys
Rated supply voltage: --

Maximum resistive load: --

Dimensions: 89.5mm x 114.4mm x 14.4mm

Weight: 75.30 g

## Wiring Diagram:



#### Drawings:









#### Installation:



Installation of the product should be carried out in compliance with the current regulations regarding the installation of electrical systems in the country where the product is installed.

The product should be installed by a trained professional following all safety norms.

Keep away from water and wet surfaces. While mounting the product, hands should not be wet.