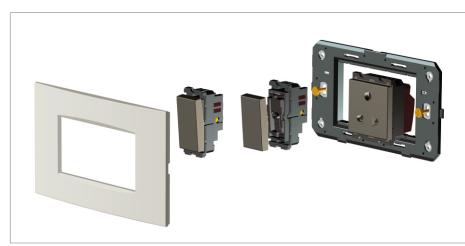

# **CUBE Series**

# C5103 .02

3M Plate - 3 module Quartz Gray



C5103 .02

**CUBE** Series

Three Module

Quartz Gray

Norisys

75.30 g

---

Smart plates with frames

89.5mm x 114.4mm x 14.4mm



## Wiring Diagram:



#### Drawings:

Weight:

Dimensions:

Code: Series:

Family:

Colour:

Mark:

Module Size:

Rated supply voltage:

Maximum resistive load:



### Installation:



Installation of the product should be carried out in compliance with the current regulations regarding the installation of electrical systems in the country where the product is installed.

The product should be installed by a trained professional following all safety norms.

Keep away from water and wet surfaces. While mounting the product, hands should not be wet.