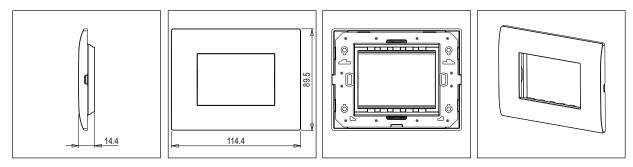

---

Smart plates with frames

89.5mm x 114.4mm x 14.4mm

#### Drawings:

Weight:

Dimensions:

Code: Series:

Family:

Colour:

Mark:

Module Size: