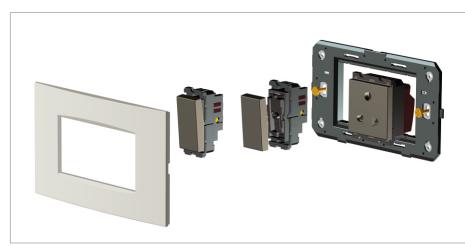

#### Drawings:

Weight:

Dimensions:

Code: Series:

Family:

Colour:

Mark:

Module Size: