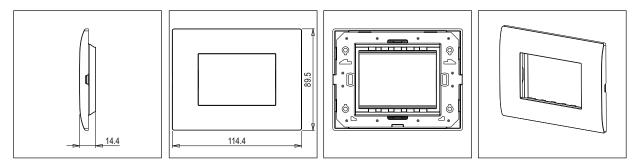

---

Smart plates with frames

89.5mm x 114.4mm x 14.4mm

#### Drawings:

Weight:

Dimensions:

Code: Series:

Family:

Colour:

Mark:

Module Size: