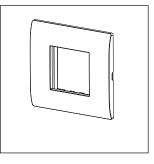

# **CUBE Series**

# C5102.25

2M Plate - 2 module Cocoa Brown





#### Wiring Diagram:



Code: Series: Family: Module Size: Colour: Mark: Rated supply voltage: Maximum resistive load: Dimensions: Weight: C5102 .25 CUBE Series Smart plates with frames Two Module Cocoa Brown Norisys --

89.5mm x 92.4mm x 14.4mm 67.50g

## Drawings:









## Installation:



Installation of the product should be carried out in compliance with the current regulations regarding the installation of electrical systems in the country where the product is installed.

The product should be installed by a trained professional following all safety norms.

Keep away from water and wet surfaces. While mounting the product, hands should not be wet.