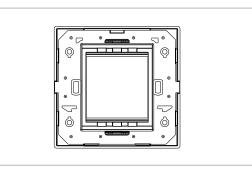

# **CUBE Series**

# C5102.25

2M Plate - 2 module Cocoa Brown





#### Wiring Diagram:



Code: Series: Family: Module Size: Colour: Mark: Rated supply voltage: Maximum resistive load: Dimensions: Weight: C5102 .25 CUBE Series Smart plates with frames Two Module Cocoa Brown Norisys --

89.5mm x 92.4mm x 14.4mm 67.50g

## Drawings:









## Installation:



Installation of the product should be carried out in compliance with the current regulations regarding the installation of electrical systems in the country where the product is installed.

The product should be installed by a trained professional following all safety norms.

Keep away from water and wet surfaces. While mounting the product, hands should not be wet.