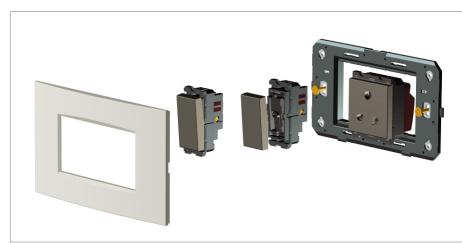

## Installation:

Installation of the product should be carried out in compliance with the current regulations regarding the installation of electrical systems in the country where the product is installed.

The product should be installed by a trained professional following all safety norms.

Keep away from water and wet surfaces. While mounting the product, hands should not be wet.