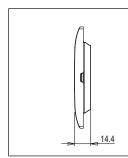

# **CUBE Series**

# C5102.25

2M Plate - 2 module Cocoa Brown





#### Wiring Diagram:



Code: Series: Family: Module Size: Colour: Mark: Rated supply voltage: Maximum resistive load: Dimensions: Weight: C5102 .25 CUBE Series Smart plates with frames Two Module Cocoa Brown Norisys --

89.5mm x 92.4mm x 14.4mm 67.50g

## Drawings:









## Installation:



Installation of the product should be carried out in compliance with the current regulations regarding the installation of electrical systems in the country where the product is installed.

The product should be installed by a trained professional following all safety norms.

Keep away from water and wet surfaces. While mounting the product, hands should not be wet.