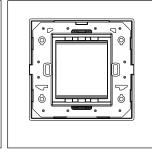

# **CUBE Series**

# C5102.25

2M Plate - 2 module Cocoa Brown





#### Wiring Diagram:



Code: Series: Family: Module Size: Colour: Mark: Rated supply voltage: Maximum resistive load: Dimensions: Weight: C5102 .25 CUBE Series Smart plates with frames Two Module Cocoa Brown Norisys --

89.5mm x 92.4mm x 14.4mm 67.50g

## Drawings:









## Installation:



Installation of the product should be carried out in compliance with the current regulations regarding the installation of electrical systems in the country where the product is installed.

The product should be installed by a trained professional following all safety norms.

Keep away from water and wet surfaces. While mounting the product, hands should not be wet.