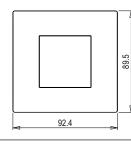

# **CUBE Series**

# C5102.25

2M Plate - 2 module Cocoa Brown





#### Wiring Diagram:



Code: Series: Family: Module Size: Colour: Mark: Rated supply voltage: Maximum resistive load: Dimensions: Weight: C5102 .25 CUBE Series Smart plates with frames Two Module Cocoa Brown Norisys --

89.5mm x 92.4mm x 14.4mm 67.50g

## Drawings:









## Installation:



Installation of the product should be carried out in compliance with the current regulations regarding the installation of electrical systems in the country where the product is installed.

The product should be installed by a trained professional following all safety norms.

Keep away from water and wet surfaces. While mounting the product, hands should not be wet.