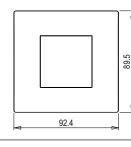

# **CUBE Series**

# C5102.17

2M Plate - 2 module Charcoal Black





## Wiring Diagram:



Code: Series: Family: Module Size: Colour: Mark: Rated supply voltage: Maximum resistive load: Dimensions: Weight:

C5102 .17 CUBE Series Smart plates with frames Two Module Charcoal Black Norisys --

89.5mm x 92.4mm x 14.4mm 67.50g

### Drawings:









### Installation:



Installation of the product should be carried out in compliance with the current regulations regarding the installation of electrical systems in the country where the product is installed.

The product should be installed by a trained professional following all safety norms.

Keep away from water and wet surfaces. While mounting the product, hands should not be wet.