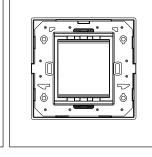

# **CUBE Series**

# C5102.17

2M Plate - 2 module Charcoal Black





## Wiring Diagram:



Code: Series: Family: Module Size: Colour: Mark: Rated supply voltage: Maximum resistive load: Dimensions: Weight:

C5102 .17 CUBE Series Smart plates with frames Two Module Charcoal Black Norisys --

89.5mm x 92.4mm x 14.4mm 67.50g

### Drawings:









### Installation:



Installation of the product should be carried out in compliance with the current regulations regarding the installation of electrical systems in the country where the product is installed.

The product should be installed by a trained professional following all safety norms.

Keep away from water and wet surfaces. While mounting the product, hands should not be wet.