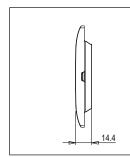

# **CUBE Series**

# C5102.17

2M Plate - 2 module Charcoal Black





## Wiring Diagram:



Code: Series: Family: Module Size: Colour: Mark: Rated supply voltage: Maximum resistive load: Dimensions: Weight:

C5102 .17 CUBE Series Smart plates with frames Two Module Charcoal Black Norisys --

89.5mm x 92.4mm x 14.4mm 67.50g

### Drawings:









### Installation:



Installation of the product should be carried out in compliance with the current regulations regarding the installation of electrical systems in the country where the product is installed.

The product should be installed by a trained professional following all safety norms.

Keep away from water and wet surfaces. While mounting the product, hands should not be wet.