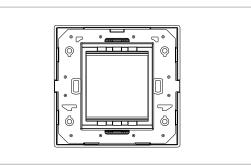

# **CUBE Series**

# C5102.17

2M Plate - 2 module Charcoal Black





## Wiring Diagram:



Code: Series: Family: Module Size: Colour: Mark: Rated supply voltage: Maximum resistive load: Dimensions: Weight:

C5102 .17 CUBE Series Smart plates with frames Two Module Charcoal Black Norisys --

89.5mm x 92.4mm x 14.4mm 67.50g

### Drawings:









### Installation:



Installation of the product should be carried out in compliance with the current regulations regarding the installation of electrical systems in the country where the product is installed.

The product should be installed by a trained professional following all safety norms.

Keep away from water and wet surfaces. While mounting the product, hands should not be wet.