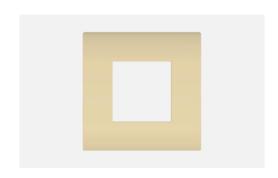

# C5102.16

2M Plate - 2 module Matt Gold

Code: C5102 .16
Series: CUBE Series

Family: Smart plates with frames

Module Size: Two Module
Colour: Matt Gold
Mark: Norisys
Rated supply voltage: --

Maximum resistive load: --