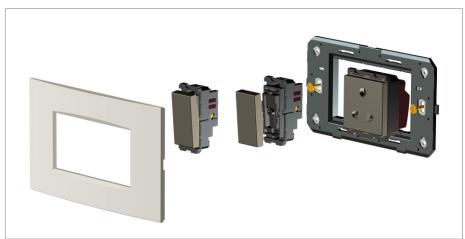

#### Installation:

Installation of the product should be carried out in compliance with the current regulations regarding the installation of electrical systems in the country where the product is installed.

The product should be installed by a trained professional following all safety norms.

Keep away from water and wet surfaces. While mounting the product, hands should not be wet.