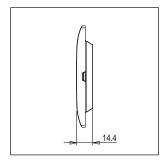

# norisys®

### **CUBE Series**

# C5102.16

2M Plate - 2 module Matt Gold









Code: C5102 .16
Series: CUBE Series

Family: Smart plates with frames

Module Size: Two Module
Colour: Matt Gold
Mark: Norisys
Rated supply voltage: --

Maximum resistive load: --

Dimensions: 89.5mm x 92.4mm x 14.4mm

Weight: 67.50g

## Wiring Diagram:



#### Drawings:









#### Installation:



Installation of the product should be carried out in compliance with the current regulations regarding the installation of electrical systems in the country where the product is installed.

The product should be installed by a trained professional following all safety norms.

Keep away from water and wet surfaces. While mounting the product, hands should not be wet.