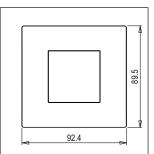

# norisys®

### **CUBE Series**

# C5102.16

2M Plate - 2 module Matt Gold









Code: C5102 .16
Series: CUBE Series

Family: Smart plates with frames

Module Size: Two Module
Colour: Matt Gold
Mark: Norisys
Rated supply voltage: --

Maximum resistive load: --

Dimensions: 89.5mm x 92.4mm x 14.4mm

Weight: 67.50g

## Wiring Diagram:



#### Drawings:









#### Installation:



Installation of the product should be carried out in compliance with the current regulations regarding the installation of electrical systems in the country where the product is installed.

The product should be installed by a trained professional following all safety norms.

Keep away from water and wet surfaces. While mounting the product, hands should not be wet.