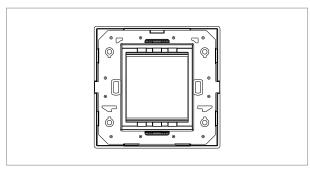

# norisys®

### **CUBE Series**

# C5102.16

2M Plate - 2 module Matt Gold









Code: C5102 .16
Series: CUBE Series

Family: Smart plates with frames

Module Size: Two Module
Colour: Matt Gold
Mark: Norisys
Rated supply voltage: --

Maximum resistive load: --

Dimensions: 89.5mm x 92.4mm x 14.4mm

Weight: 67.50g

## Wiring Diagram:



#### Drawings:









#### Installation:



Installation of the product should be carried out in compliance with the current regulations regarding the installation of electrical systems in the country where the product is installed.

The product should be installed by a trained professional following all safety norms.

Keep away from water and wet surfaces. While mounting the product, hands should not be wet.