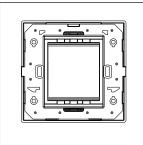

# norisys®

### **CUBE Series**

# C5102.03

2M Plate - 2 module Ice Silver









Code: C5102 .03
Series: CUBE Series

Family: Smart plates with frames

Module Size: Two Module
Colour: Ice Silver
Mark: Norisys
Rated supply voltage: --

Maximum resistive load: --

**Dimensions**: 89.5mm x 92.4mm x 14.4mm

Weight: 67.50g

## Wiring Diagram:



#### Drawings:









#### Installation:



Installation of the product should be carried out in compliance with the current regulations regarding the installation of electrical systems in the country where the product is installed.

The product should be installed by a trained professional following all safety norms.

Keep away from water and wet surfaces. While mounting the product, hands should not be wet.