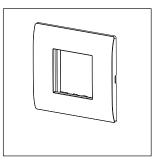

# norisys®

### **CUBE Series**

# C5102.03

2M Plate - 2 module Ice Silver









Code: C5102 .03
Series: CUBE Series

Family: Smart plates with frames

Module Size: Two Module
Colour: Ice Silver
Mark: Norisys
Rated supply voltage: --

Maximum resistive load: --

**Dimensions**: 89.5mm x 92.4mm x 14.4mm

Weight: 67.50g

## Wiring Diagram:



#### Drawings:









#### Installation:



Installation of the product should be carried out in compliance with the current regulations regarding the installation of electrical systems in the country where the product is installed.

The product should be installed by a trained professional following all safety norms.

Keep away from water and wet surfaces. While mounting the product, hands should not be wet.