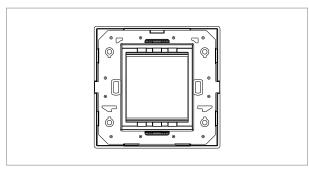

# norisys®

### **CUBE Series**

# C5102.03

2M Plate - 2 module Ice Silver









Code: C5102 .03
Series: CUBE Series

Family: Smart plates with frames

Module Size: Two Module
Colour: Ice Silver
Mark: Norisys
Rated supply voltage: --

Maximum resistive load: --

**Dimensions**: 89.5mm x 92.4mm x 14.4mm

Weight: 67.50g

## Wiring Diagram:



#### Drawings:









#### Installation:



Installation of the product should be carried out in compliance with the current regulations regarding the installation of electrical systems in the country where the product is installed.

The product should be installed by a trained professional following all safety norms.

Keep away from water and wet surfaces. While mounting the product, hands should not be wet.