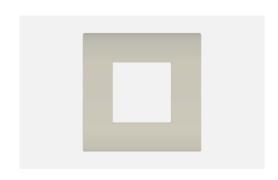

# C5102.03

2M Plate - 2 module Ice Silver

Code: C5102 .03
Series: CUBE Series

Family: Smart plates with frames

Module Size: Two Module
Colour: Ice Silver
Mark: Norisys
Rated supply voltage: --

Maximum resistive load: --