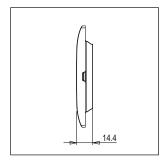

# norisys®

### **CUBE Series**

# C5102.03

2M Plate - 2 module Ice Silver









Code: C5102 .03
Series: CUBE Series

Family: Smart plates with frames

Module Size: Two Module
Colour: Ice Silver
Mark: Norisys
Rated supply voltage: --

Maximum resistive load: --

**Dimensions**: 89.5mm x 92.4mm x 14.4mm

Weight: 67.50g

## Wiring Diagram:



#### Drawings:









#### Installation:



Installation of the product should be carried out in compliance with the current regulations regarding the installation of electrical systems in the country where the product is installed.

The product should be installed by a trained professional following all safety norms.

Keep away from water and wet surfaces. While mounting the product, hands should not be wet.