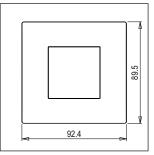

# norisys®

### **CUBE Series**

# C5102.03

2M Plate - 2 module Ice Silver









Code: C5102 .03
Series: CUBE Series

Family: Smart plates with frames

Module Size: Two Module
Colour: Ice Silver
Mark: Norisys
Rated supply voltage: --

Maximum resistive load: --

**Dimensions**: 89.5mm x 92.4mm x 14.4mm

Weight: 67.50g

## Wiring Diagram:



#### Drawings:









#### Installation:



Installation of the product should be carried out in compliance with the current regulations regarding the installation of electrical systems in the country where the product is installed.

The product should be installed by a trained professional following all safety norms.

Keep away from water and wet surfaces. While mounting the product, hands should not be wet.