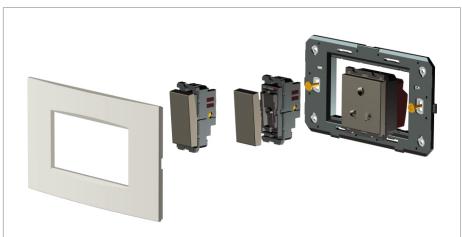

# norisys®

### **CUBE Series**

# C5102.02

2M Plate - 2 module Quartz Gray









Code: C5102 .02
Series: CUBE Series

Family: Smart plates with frames

Module Size: Two Module
Colour: Quartz Gray
Mark: Norisys
Rated supply voltage: --

Maximum resistive load:

Dimensions: 89.5mm x 92.4mm x 14.4mm

Weight: 67.50g

## Wiring Diagram:



#### Drawings:









#### Installation:



Installation of the product should be carried out in compliance with the current regulations regarding the installation of electrical systems in the country where the product is installed.

The product should be installed by a trained professional following all safety norms.

Keep away from water and wet surfaces. While mounting the product, hands should not be wet.