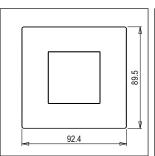

# norisys®

### **CUBE Series**

# C5102.02

2M Plate - 2 module Quartz Gray









Code: C5102 .02
Series: CUBE Series

Family: Smart plates with frames

Module Size: Two Module
Colour: Quartz Gray
Mark: Norisys
Rated supply voltage: --

Maximum resistive load:

Dimensions: 89.5mm x 92.4mm x 14.4mm

Weight: 67.50g

## Wiring Diagram:



#### Drawings:









#### Installation:



Installation of the product should be carried out in compliance with the current regulations regarding the installation of electrical systems in the country where the product is installed.

The product should be installed by a trained professional following all safety norms.

Keep away from water and wet surfaces. While mounting the product, hands should not be wet.