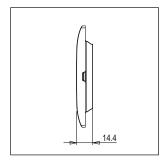

# norisys®

### **CUBE Series**

# C5102.02

2M Plate - 2 module Quartz Gray









Code: C5102 .02
Series: CUBE Series

Family: Smart plates with frames

Module Size: Two Module
Colour: Quartz Gray
Mark: Norisys
Rated supply voltage: --

Maximum resistive load:

Dimensions: 89.5mm x 92.4mm x 14.4mm

Weight: 67.50g

## Wiring Diagram:



#### Drawings:









#### Installation:



Installation of the product should be carried out in compliance with the current regulations regarding the installation of electrical systems in the country where the product is installed.

The product should be installed by a trained professional following all safety norms.

Keep away from water and wet surfaces. While mounting the product, hands should not be wet.