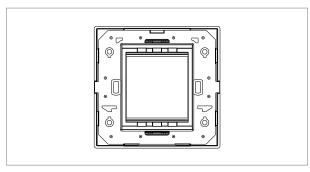

# C5102.02

2M Plate - 2 module Quartz Gray

Code: C5102 .02
Series: CUBE Series

Family: Smart plates with frames

Module Size: Two Module
Colour: Quartz Gray
Mark: Norisys
Rated supply voltage: --

Maximum resistive load:

#### Drawings: