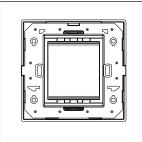

# C5102.02

2M Plate - 2 module Quartz Gray

Code: C5102 .02
Series: CUBE Series

Family: Smart plates with frames

Module Size: Two Module
Colour: Quartz Gray
Mark: Norisys
Rated supply voltage: --

Maximum resistive load:

#### Drawings: