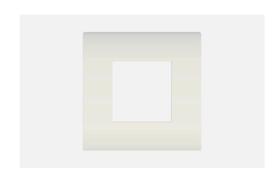

# C5102.01

2M Plate - 2 module Frost White

Code: C5102 .01
Series: CUBE Series

Family: Smart plates with frames

Module Size: Two Module
Colour: Frost White
Mark: Norisys
Rated supply voltage: --

Maximum resistive load: ---