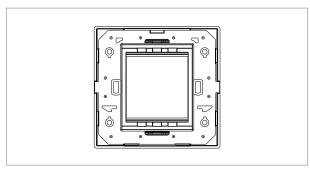

# norisys®

### **CUBE Series**

# C5102.01

2M Plate - 2 module Frost White









Code: C5102 .01
Series: CUBE Series

Family: Smart plates with frames

Module Size: Two Module
Colour: Frost White
Mark: Norisys
Rated supply voltage: --

Maximum resistive load: ---

Dimensions: 89.5mm x 92.4mm x 14.4mm

Weight: 67.5g

## Wiring Diagram:



#### Drawings:









#### Installation:



Installation of the product should be carried out in compliance with the current regulations regarding the installation of electrical systems in the country where the product is installed.

The product should be installed by a trained professional following all safety norms.

Keep away from water and wet surfaces. While mounting the product, hands should not be wet.