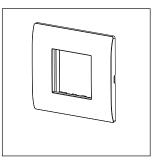

# norisys®

### **CUBE Series**

# C5102.01

2M Plate - 2 module Frost White









Code: C5102 .01
Series: CUBE Series

Family: Smart plates with frames

Module Size: Two Module
Colour: Frost White
Mark: Norisys
Rated supply voltage: --

Maximum resistive load: ---

Dimensions: 89.5mm x 92.4mm x 14.4mm

Weight: 67.5g

## Wiring Diagram:



#### Drawings:









#### Installation:



Installation of the product should be carried out in compliance with the current regulations regarding the installation of electrical systems in the country where the product is installed.

The product should be installed by a trained professional following all safety norms.

Keep away from water and wet surfaces. While mounting the product, hands should not be wet.