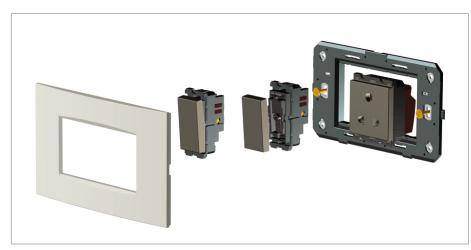

#### Installation:

Installation of the product should be carried out in compliance with the current regulations regarding the installation of electrical systems in the country where the product is installed.

The product should be installed by a trained professional following all safety norms.

Keep away from water and wet surfaces. While mounting the product, hands should not be wet.