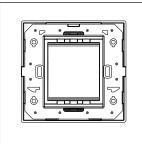

# norisys®

### **CUBE Series**

# C5102.01

2M Plate - 2 module Frost White









Code: C5102 .01
Series: CUBE Series

Family: Smart plates with frames

Module Size: Two Module
Colour: Frost White
Mark: Norisys
Rated supply voltage: --

Maximum resistive load: ---

Dimensions: 89.5mm x 92.4mm x 14.4mm

Weight: 67.5g

## Wiring Diagram:



#### Drawings:









#### Installation:



Installation of the product should be carried out in compliance with the current regulations regarding the installation of electrical systems in the country where the product is installed.

The product should be installed by a trained professional following all safety norms.

Keep away from water and wet surfaces. While mounting the product, hands should not be wet.