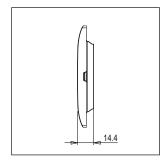

# norisys®

### **CUBE Series**

# C5102.01

2M Plate - 2 module Frost White









Code: C5102 .01
Series: CUBE Series

Family: Smart plates with frames

Module Size: Two Module
Colour: Frost White
Mark: Norisys
Rated supply voltage: --

Maximum resistive load: ---

Dimensions: 89.5mm x 92.4mm x 14.4mm

Weight: 67.5g

## Wiring Diagram:



#### Drawings:









#### Installation:



Installation of the product should be carried out in compliance with the current regulations regarding the installation of electrical systems in the country where the product is installed.

The product should be installed by a trained professional following all safety norms.

Keep away from water and wet surfaces. While mounting the product, hands should not be wet.