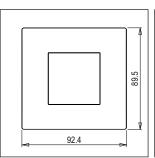

# C5102.01

2M Plate - 2 module Frost White

Code: C5102 .01
Series: CUBE Series

Family: Smart plates with frames

Module Size: Two Module
Colour: Frost White
Mark: Norisys
Rated supply voltage: --

Maximum resistive load: ---

Dimensions: 89.5mm x 92.4mm x 14.4mm

Weight: 67.5g