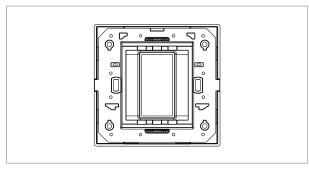

## C5101.25

1M Plate - 1 module Cocoa Brown

Code: C5101 .25
Series: CUBE Series

Family: Smart plates with frames

Module Size:

Colour:

Cocoa Brown
Mark:

Norisys