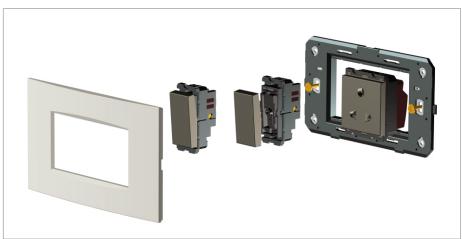

# norisys®

## **CUBE Series**

## C5101.25

1M Plate - 1 module Cocoa Brown









Code: C5101 .25
Series: CUBE Series

Family: Smart plates with frames

Module Size:

Colour:

Cocoa Brown
Mark:

Norisys

Rated supply voltage:

--

Maximum resistive load: --

Dimensions: 89.5mm x 92.4mm x 14.4mm

Weight: 70.40g

## Wiring Diagram:



### Drawings:









#### Installation:



Installation of the product should be carried out in compliance with the current regulations regarding the installation of electrical systems in the country where the product is installed.

The product should be installed by a trained professional following all safety norms.

Keep away from water and wet surfaces. While mounting the product, hands should not be wet.