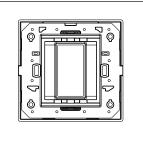

# norisys®

## **CUBE Series**

## C5101.25

1M Plate - 1 module Cocoa Brown









Code: C5101 .25
Series: CUBE Series

Family: Smart plates with frames

Module Size:

Colour:

Cocoa Brown
Mark:

Norisys

Rated supply voltage:

--

Maximum resistive load: --

Dimensions: 89.5mm x 92.4mm x 14.4mm

Weight: 70.40g

## Wiring Diagram:



### Drawings:









#### Installation:



Installation of the product should be carried out in compliance with the current regulations regarding the installation of electrical systems in the country where the product is installed.

The product should be installed by a trained professional following all safety norms.

Keep away from water and wet surfaces. While mounting the product, hands should not be wet.