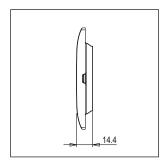

Rated supply voltage:

--

Maximum resistive load: --

Dimensions: 89.5mm x 92.4mm x 14.4mm

Weight: 70.40g