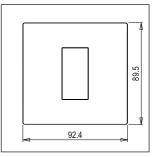

Rated supply voltage:

--

Maximum resistive load: --

Dimensions: 89.5mm x 92.4mm x 14.4mm

Weight: 70.40g