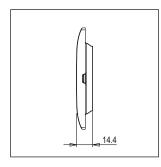

# norisys®

### **CUBE Series**

# C5101.17

1M Plate - 1 module Charcoal Black









Code: C5101 .17
Series: CUBE Series

Family: Smart plates with frames

Module Size:

Colour:
Charcoal Black
Mark:
Norisys

Mark: No Rated supply voltage: --

Maximum resistive load: --

**Dimensions**: 89.5mm x 92.4mm x 14.4mm

Weight: 70.40g

## Wiring Diagram:



#### Drawings:









#### Installation:



Installation of the product should be carried out in compliance with the current regulations regarding the installation of electrical systems in the country where the product is installed.

The product should be installed by a trained professional following all safety norms.

Keep away from water and wet surfaces. While mounting the product, hands should not be wet.