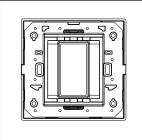

# norisys®

### **CUBE Series**

# C5101.17

1M Plate - 1 module Charcoal Black









Code: C5101 .17
Series: CUBE Series

Family: Smart plates with frames

Module Size:

Colour:
Charcoal Black
Mark:
Norisys

Mark: No Rated supply voltage: --

Maximum resistive load: --

**Dimensions**: 89.5mm x 92.4mm x 14.4mm

Weight: 70.40g

## Wiring Diagram:



#### Drawings:









#### Installation:



Installation of the product should be carried out in compliance with the current regulations regarding the installation of electrical systems in the country where the product is installed.

The product should be installed by a trained professional following all safety norms.

Keep away from water and wet surfaces. While mounting the product, hands should not be wet.