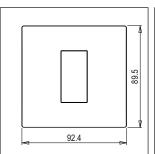

# norisys®

### **CUBE Series**

# C5101.17

1M Plate - 1 module Charcoal Black









Code: C5101 .17
Series: CUBE Series

Family: Smart plates with frames

Module Size:

Colour:
Charcoal Black
Mark:
Norisys

Mark: No Rated supply voltage: --

Maximum resistive load: --

**Dimensions**: 89.5mm x 92.4mm x 14.4mm

Weight: 70.40g

## Wiring Diagram:



#### Drawings:









#### Installation:



Installation of the product should be carried out in compliance with the current regulations regarding the installation of electrical systems in the country where the product is installed.

The product should be installed by a trained professional following all safety norms.

Keep away from water and wet surfaces. While mounting the product, hands should not be wet.