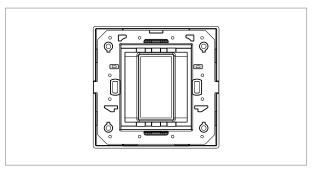

# norisys®

### **CUBE Series**

# C5101.17

1M Plate - 1 module Charcoal Black









Code: C5101 .17
Series: CUBE Series

Family: Smart plates with frames

Module Size:

Colour:
Charcoal Black
Mark:
Norisys

Mark: No Rated supply voltage: --

Maximum resistive load: --

**Dimensions**: 89.5mm x 92.4mm x 14.4mm

Weight: 70.40g

## Wiring Diagram:



#### Drawings:









#### Installation:



Installation of the product should be carried out in compliance with the current regulations regarding the installation of electrical systems in the country where the product is installed.

The product should be installed by a trained professional following all safety norms.

Keep away from water and wet surfaces. While mounting the product, hands should not be wet.