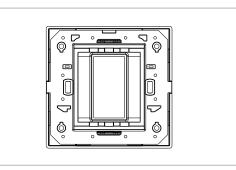

## Wiring Diagram:

Code: Series: Family: Module Size: Colour: Mark: Rated supply voltage: Maximum resistive load: Dimensions: Weight: C5101 .16 CUBE Series Smart plates with frames One Module Matt Gold Norisys ----89.5mm x 92.4mm x 14.4mm

### Drawings: