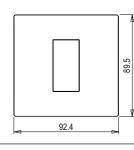

## Wiring Diagram:

Code: Series: Family: Module Size: Colour: Mark: Rated supply voltage: Maximum resistive load: Dimensions: Weight: C5101 .16 CUBE Series Smart plates with frames One Module Matt Gold Norisys ----89.5mm x 92.4mm x 14.4mm

### Drawings: