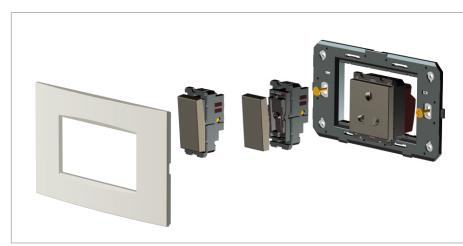

### Installation:

Installation of the product should be carried out in compliance with the current regulations regarding the installation of electrical systems in the country where the product is installed.

The product should be installed by a trained professional following all safety norms.

Keep away from water and wet surfaces. While mounting the product, hands should not be wet.