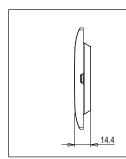

## Wiring Diagram:

Code: Series: Family: Module Size: Colour: Mark: Rated supply voltage: Maximum resistive load: Dimensions: Weight: C5101 .16 CUBE Series Smart plates with frames One Module Matt Gold Norisys ----89.5mm x 92.4mm x 14.4mm

### Drawings: