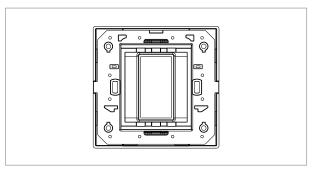

# norisys®

### **CUBE Series**

# C5101.03

1M Plate - 1 module Ice Silver









Code: C5101 .03
Series: CUBE Series

Family: Smart plates with frames

Module Size:

Colour:

Ice Silver

Mark:

Norisys

Rated supply voltage:

--

Maximum resistive load:

Dimensions: 89.5mm x 92.4mm x 14.4mm

Weight: 70.40g

## Wiring Diagram:



#### Drawings:









#### Installation:



Installation of the product should be carried out in compliance with the current regulations regarding the installation of electrical systems in the country where the product is installed.

The product should be installed by a trained professional following all safety norms.

Keep away from water and wet surfaces. While mounting the product, hands should not be wet.