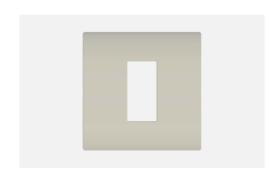

# C5101.03

1M Plate - 1 module Ice Silver

Code: C5101 .03
Series: CUBE Series

Family: Smart plates with frames

Module Size:

Colour:

Ice Silver

Mark: