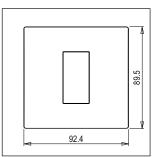

Norisys

Rated supply voltage:

--

Maximum resistive load:

Dimensions: 89.5mm x 92.4mm x 14.4mm

Weight: 70.40g

#### Drawings: