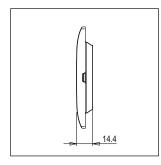

Norisys

Rated supply voltage:

--

Maximum resistive load:

Dimensions: 89.5mm x 92.4mm x 14.4mm

Weight: 70.40g