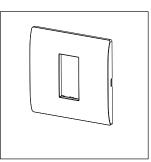

# C5101.03

1M Plate - 1 module Ice Silver

Code: C5101 .03
Series: CUBE Series

Family: Smart plates with frames

Module Size:

Colour:

Ice Silver

Mark:

#### Drawings: