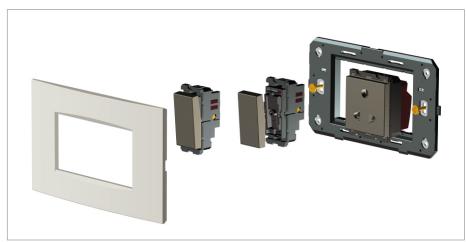

#### Installation:

Installation of the product should be carried out in compliance with the current regulations regarding the installation of electrical systems in the country where the product is installed.

The product should be installed by a trained professional following all safety norms.

Keep away from water and wet surfaces. While mounting the product, hands should not be wet.