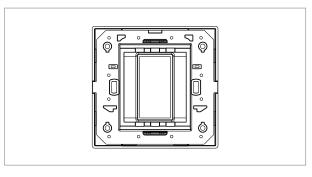

## C5101.02

1M Plate - 1 module Quartz Gray

Code: C5101 .02
Series: CUBE Series

Family: Smart plates with frames

Module Size:

Colour:

Quartz Gray

Mark:

### Drawings: