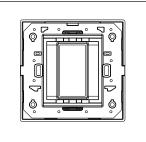

## C5101.02

1M Plate - 1 module Quartz Gray

Code: C5101 .02
Series: CUBE Series

Family: Smart plates with frames

Module Size:

Colour:

Quartz Gray

Mark:

### Drawings: