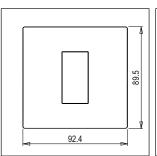

## C5101.02

1M Plate - 1 module Quartz Gray

Code: C5101 .02
Series: CUBE Series

Family: Smart plates with frames

Module Size:

Colour:

Quartz Gray

Mark:

Norisys

Rated supply voltage:

--

Maximum resistive load: ---

Dimensions: 89.5mm x 92.4mm x 14.4mm

Weight: 70.4g

### Drawings: