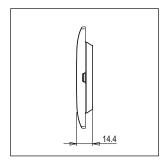

## C5101.02

1M Plate - 1 module Quartz Gray

Code: C5101 .02
Series: CUBE Series

Family: Smart plates with frames

Module Size:

Colour:

Quartz Gray

Mark:

Norisys

Rated supply voltage:

--

Maximum resistive load: ---

Dimensions: 89.5mm x 92.4mm x 14.4mm

Weight: 70.4g

### Drawings: