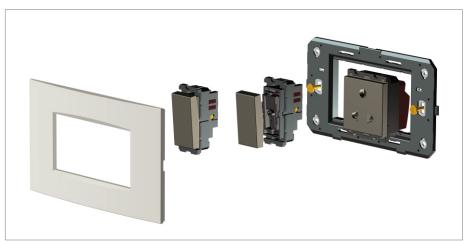

### Drawings:

#### Installation:

Installation of the product should be carried out in compliance with the current regulations regarding the installation of electrical systems in the country where the product is installed.

The product should be installed by a trained professional following all safety norms.

Keep away from water and wet surfaces. While mounting the product, hands should not be wet.