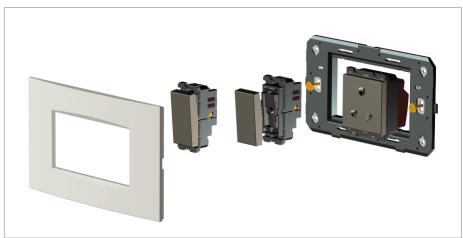

#### Drawings:

#### Installation:

Installation of the product should be carried out in compliance with the current regulations regarding the installation of electrical systems in the country where the product is installed.