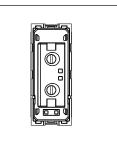

# C5010.17

Socket 6A - 2 Pin [Round & Flat] - 1 module Charcoal Black

Code: C5010 .17

Series: CUBE Series

Family: Socket

Module Size: One Module

Colour: Charcoal Black

Mark: Norisys
Rated supply voltage: 240V
Maximum resistive load: 6A

Dimensions: 55.6mm x 22.4mm x 37.8mm

Weight: 62.1g