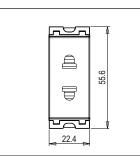

### **CUBE Series**

# C5010.17

Socket 6A - 2 Pin [Round & Flat] - 1 module Charcoal Black









Code: C5010 .17

Series: CUBE Series

Family: Socket

Module Size: One Module

Colour: Charcoal Black

Mark: Norisys
Rated supply voltage: 240V
Maximum resistive load: 6A

Dimensions: 55.6mm x 22.4mm x 37.8mm

Weight: 62.1g

## Wiring Diagram:



#### Drawings:









#### Installation:



Installation of the product should be carried out in compliance with the current regulations regarding the installation of electrical systems in the country where the product is installed.

The product should be installed by a trained professional following all safety norms.

Keep away from water and wet surfaces. While mounting the product, hands should not be wet.