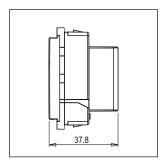

### **CUBE Series**

# C5010.17

Socket 6A - 2 Pin [Round & Flat] - 1 module Charcoal Black









Code: C5010 .17

Series: CUBE Series

Family: Socket

Module Size: One Module

Colour: Charcoal Black

Mark: Norisys
Rated supply voltage: 240V
Maximum resistive load: 6A

Dimensions: 55.6mm x 22.4mm x 37.8mm

Weight: 62.1g

## Wiring Diagram:



#### Drawings:









#### Installation:



Installation of the product should be carried out in compliance with the current regulations regarding the installation of electrical systems in the country where the product is installed.

The product should be installed by a trained professional following all safety norms.

Keep away from water and wet surfaces. While mounting the product, hands should not be wet.