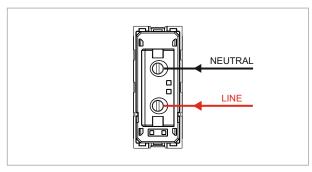

### **CUBE Series**

# C5010.17

Socket 6A - 2 Pin [Round & Flat] - 1 module Charcoal Black









Code: C5010 .17

Series: CUBE Series

Family: Socket

Module Size: One Module

Colour: Charcoal Black

Mark: Norisys
Rated supply voltage: 240V
Maximum resistive load: 6A

Dimensions: 55.6mm x 22.4mm x 37.8mm

Weight: 62.1g

## Wiring Diagram:



#### Drawings:









#### Installation:



Installation of the product should be carried out in compliance with the current regulations regarding the installation of electrical systems in the country where the product is installed.

The product should be installed by a trained professional following all safety norms.

Keep away from water and wet surfaces. While mounting the product, hands should not be wet.