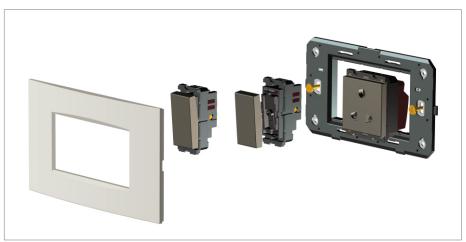

### Drawings:

#### Installation:

Installation of the product should be carried out in compliance with the current regulations regarding the installation of electrical systems in the country where the product is installed.

The product should be installed by a trained professional following all safety norms.

Keep away from water and wet surfaces. While mounting the product, hands should not be wet.