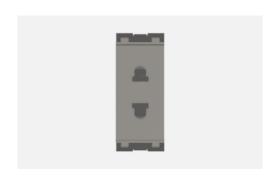

# C5010.02

Socket 6A - 2 Pin [Round & Flat] - 1 module Quartz Gray

Code: C5010 .02
Series: CUBE Series
Family: Socket
Module Size: One Module
Colour: Quartz Gray
Mark: Norisys
Rated supply voltage: 240V

Maximum resistive load: 6A

Dimensions: 55.6mm x 22.4mm x 37.8mm

Weight: 62.1g