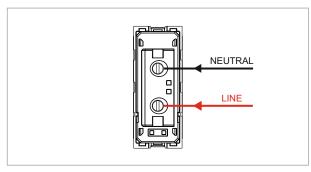

## **CUBE Series**

# C5010.02

Socket 6A - 2 Pin [Round & Flat] - 1 module Quartz Gray









Code: C5010 .02
Series: CUBE Series
Family: Socket
Module Size: One Module
Colour: Quartz Gray
Mark: Norisys
Rated supply voltage: 240V

Maximum resistive load: 6A

Dimensions: 55.6mm x 22.4mm x 37.8mm

Weight: 62.1g

## Wiring Diagram:



### Drawings:









#### Installation:



Installation of the product should be carried out in compliance with the current regulations regarding the installation of electrical systems in the country where the product is installed.

The product should be installed by a trained professional following all safety norms.

Keep away from water and wet surfaces. While mounting the product, hands should not be wet.