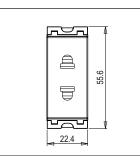

Maximum resistive load: 6A

Dimensions: 55.6mm x 22.4mm x 37.8mm

Weight: 62.1g

### Drawings: