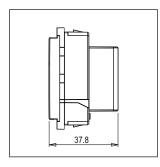

Maximum resistive load: 6A

Dimensions: 55.6mm x 22.4mm x 37.8mm

Weight: 62.1g

### Drawings: