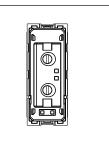

# C5010.02

Socket 6A - 2 Pin [Round & Flat] - 1 module Quartz Gray

Code: C5010 .02
Series: CUBE Series
Family: Socket
Module Size: One Module
Colour: Quartz Gray
Mark: Norisys
Rated supply voltage: 240V

Maximum resistive load: 6A

Dimensions: 55.6mm x 22.4mm x 37.8mm

Weight: 62.1g