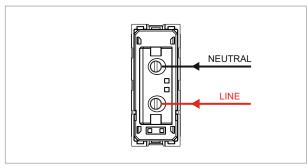

### **CUBE Series**

# C5010.01

Socket 6A - 2 Pin [Round & Flat] - 1 module Frost White









Code: C5010 .01

Series: CUBE Series

Family: Socket

Module Size: One Module

Colour: Frost White

Mark: Norisys

Rated supply voltage: 240V

Dimensions: 55.6mm x 22.4mm x 37.8mm

Weight: 62.1g

Maximum resistive load:

## Wiring Diagram:



### Drawings:









#### Installation:



Installation of the product should be carried out in compliance with the current regulations regarding the installation of electrical systems in the country where the product is installed.

The product should be installed by a trained professional following all safety norms.

Keep away from water and wet surfaces. While mounting the product, hands should not be wet.