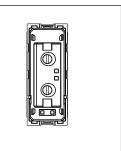

# C5010.01

Socket 6A - 2 Pin [Round & Flat] - 1 module Frost White

Code: C5010 .01

Series: CUBE Series

Family: Socket

Module Size: One Module

Colour: Frost White

Mark: Norisys

Rated supply voltage: 240V

Dimensions: 55.6mm x 22.4mm x 37.8mm

Weight: 62.1g

Maximum resistive load: