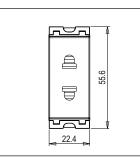

Rated supply voltage: 240V

Dimensions: 55.6mm x 22.4mm x 37.8mm

Weight: 62.1g

Maximum resistive load:

### Drawings: