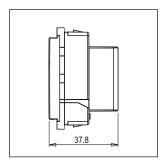

Rated supply voltage: 240V

Dimensions: 55.6mm x 22.4mm x 37.8mm

Weight: 62.1g

Maximum resistive load:

### Drawings: